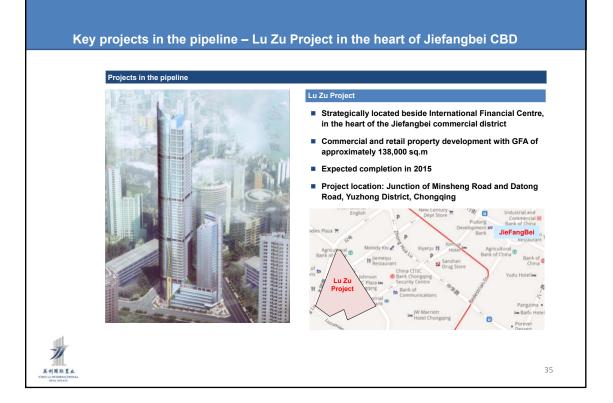

| Pi Min Mapletet                                       |
| Construction and Constr |                                                       |







Ying Li International Plaza – Another key landmark integrated development with retail,





## San Ya Wan Project Phase 2



- Prime location of land bank in Chongqing
  - Strategically located in the heart of Liangjiang New Area
  - Near to Lianglu Cuntan Bonded Port, Western China's only dual functional tax-free bonded port
  - Approximately 20 minutes from Jiangbei International and Domestic Airport via light rail or highway
- Proposed commercial and residential development to create a new commercial hub in Yubei district
- Undergoing government planning as part of the Liangjiang New Area masterplan
- Project location: No. 456, Jinshi Avenue, National Agricultural and Technology Zone, Yubei District, Chongqing

37