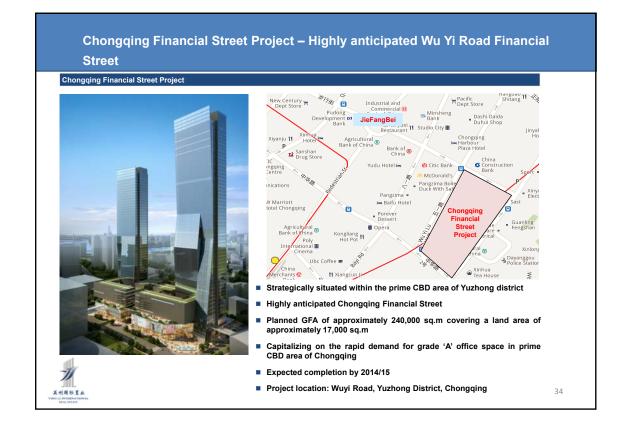

| Pi Min Mapletet                                       |
| Construction and Constr |                                                       |







Ying Li International Plaza – Another key landmark integrated development with retail,





## San Ya Wan Project Phase 2



- Prime location of land bank in Chongqing
  - Strategically located in the heart of Liangjiang New Area
  - Near to Lianglu Cuntan Bonded Port, Western China's only dual functional tax-free bonded port
  - Approximately 20 minutes from Jiangbei International and Domestic Airport via light rail or highway
- Proposed commercial and residential development to create a new commercial hub in Yubei district
- Undergoing government planning as part of the Liangjiang New Area masterplan
- Project location: No. 456, Jinshi Avenue, National Agricultural and Technology Zone, Yubei District, Chongqing

37