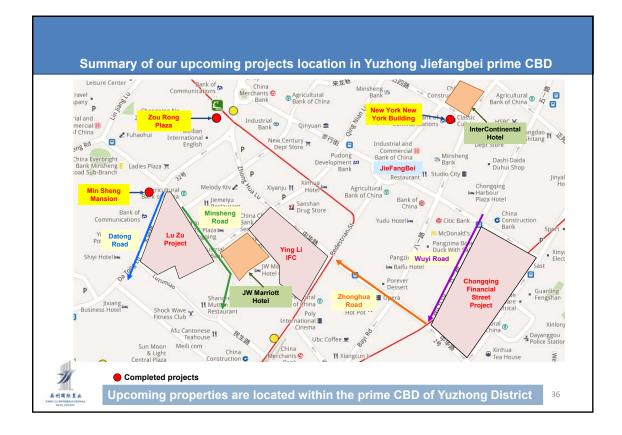

| Pi Min Mapletet                                       |
| Construction and Constr |                                                       |







Ying Li International Plaza – Another key landmark integrated development with retail,





## San Ya Wan Project Phase 2



- Prime location of land bank in Chongqing
  - Strategically located in the heart of Liangjiang New Area
  - Near to Lianglu Cuntan Bonded Port, Western China's only dual functional tax-free bonded port
  - Approximately 20 minutes from Jiangbei International and Domestic Airport via light rail or highway
- Proposed commercial and residential development to create a new commercial hub in Yubei district
- Undergoing government planning as part of the Liangjiang New Area masterplan
- Project location: No. 456, Jinshi Avenue, National Agricultural and Technology Zone, Yubei District, Chongqing

37